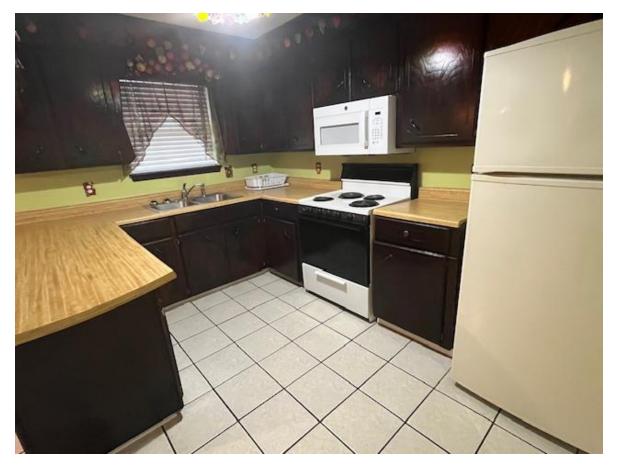

Kitchen

Livingroom/Kitchen/Hallway

Main Bedroom

Main Bedroom

Half bathroom in main bedroom

Hallway Bathroom

Bedroom 2