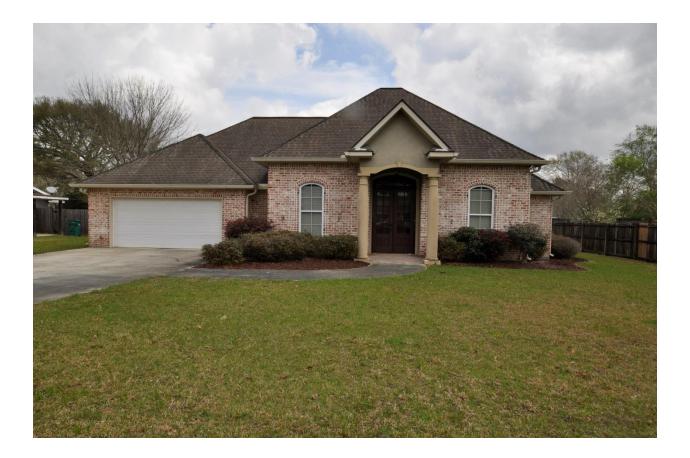

## **3 Bedroom 2 Bathroom Home**

Beautiful brick home inside the gated community of Hide-a-way. Open floor plan with high ceilings, a partially fenced in yard, back patio, 2 car garage, kitchen appliances, breakfast nook, dining room, and a primary suite with a walk-in closet. PRC School District.

Pets are not allowed.

Front of Home

This home is managed by CENTURY 21 Eric Enterprises Inc, but is not necessarily CURRENTLY available for rent unless it appears on our <u>AVAILABLE RENTAL</u> list.

Backyard